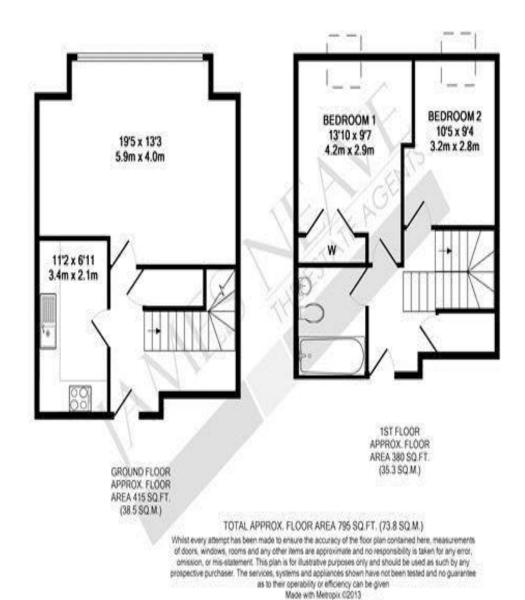

22 St Clements House Walton-on-Thames Surrey KT12 2QN £1550pcm + Initial deposit

A superb two bedroom duplex apartment located in the centre of town. The block is secure with lift and entry phone system. Internally there is a modern fitted kitchen and spacious living room with two bedrooms and bathroom on the second floor. Offered unfurnished with two parking spaces and available 28th June 2024. CT Band D. EPC Rating B.